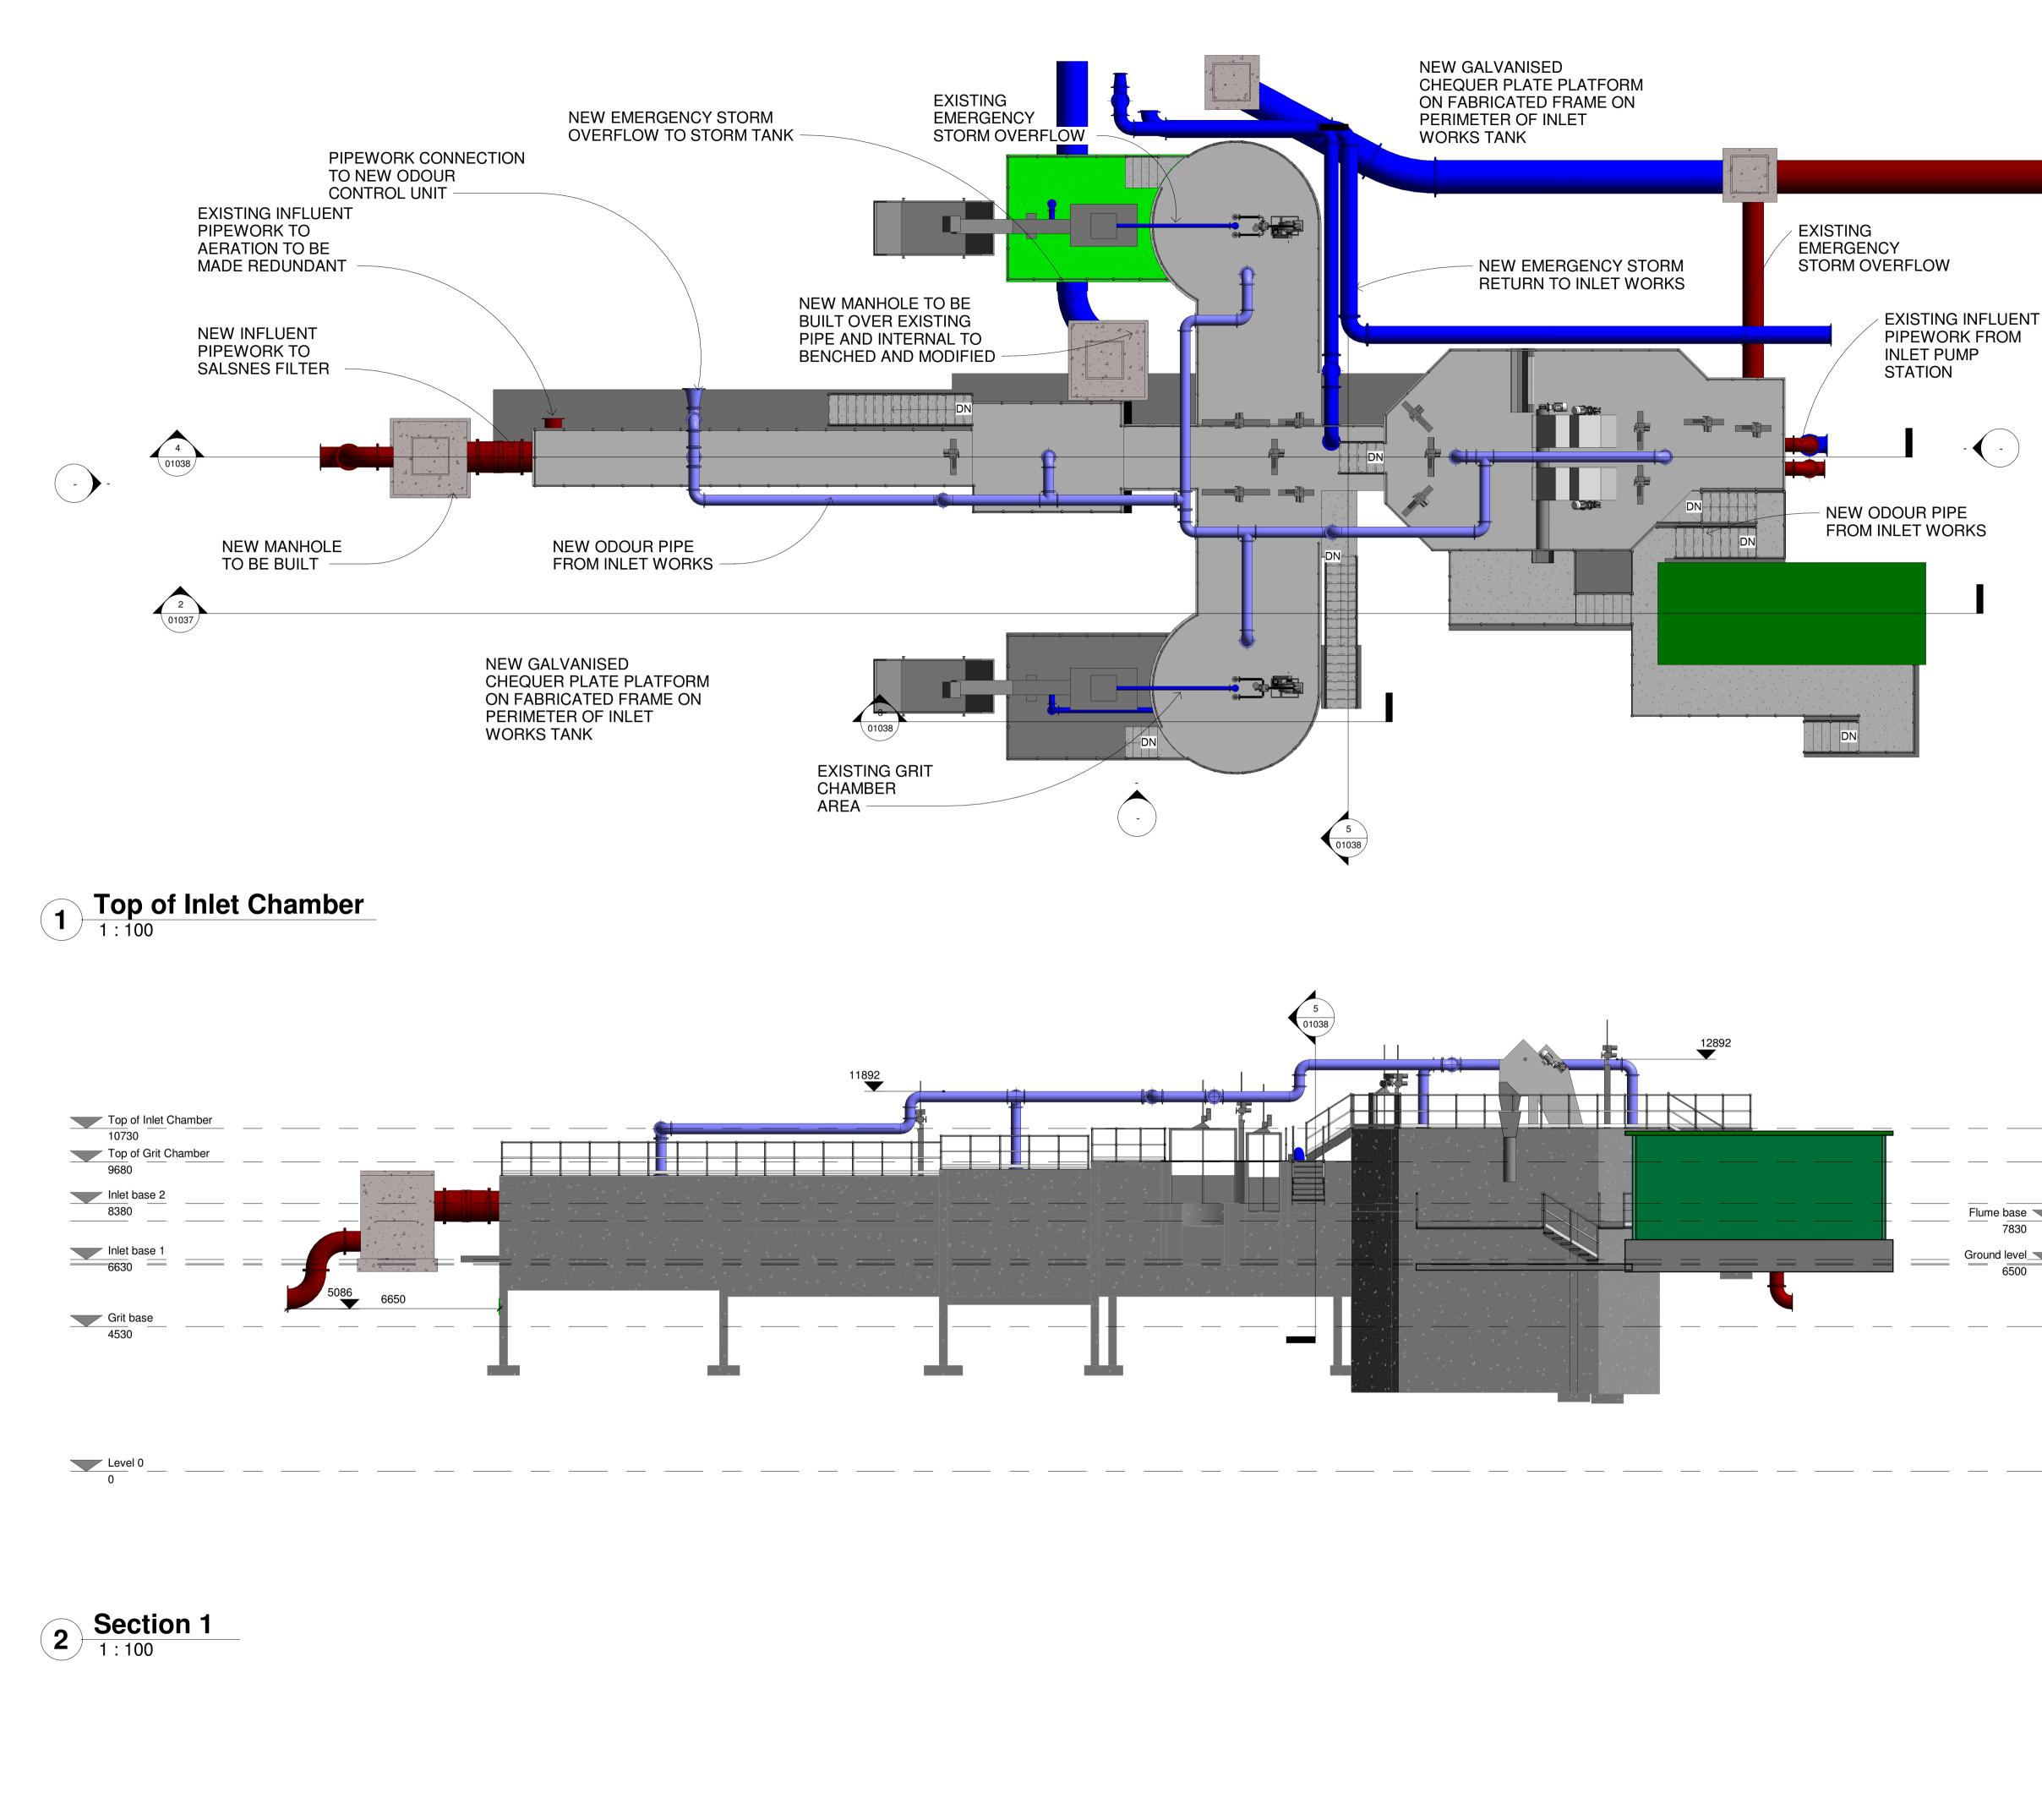

| THIS DRAWING IS REPRODUCED F<br>O.S. MAPS - Scale 1:2,500<br>O.S. MAPS - Scale 1:1,000<br>DISCOVERY SERIES - Scale 1:50,0<br>ALL MAPS ARE REFERENCED TO II<br>REPRODUCED FROM THE ORDNAM<br>PERMISSION OF THE GOVERNMEN<br>THIS DRAWING IS A COPY OF AN E<br>ALL DIMENSIONS TO BE CHECKED            | 000<br>RISH NATIONAL GR<br>NCE SURVEY OF IRI<br>NT. LICENSE NO. 3-<br>ELECTRONIC FILE A                                                   | D (I.T.M.)<br>ELAND BY<br>3-34.<br>ND IS COPYRIGHT.